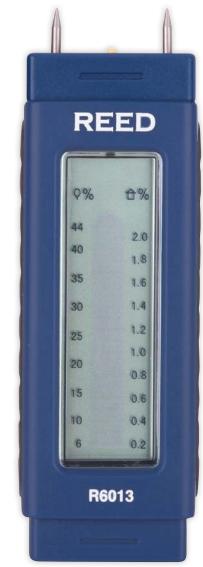

## Pocket Size Moisture Detector Model R6013

## **Specifications**

Measuring Range: Wood: 6 - 44% M.C.

Materials: 0.2 - 2.0% M.C.

Accuracy: Wood: ±1%

Materials: ±0.05%

Resolution: Wood: 1%

Materials: 0.1%

Sensor Type: Contact Pins

Display: LCD (Bargraph)

Replaceable Pins: Yes

Auto Shut-off: Yes (after 15 mins)

Low Battery Indicator: Yes

Power Supply: 3x CR2032 batteries

Product Certifications: CE

Operating Temperature: 32 to 104°F (0 to 40°C) Storage Temperature: 14 to 140°F (-10 to 60°C)