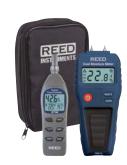

## **R6018-KIT**

Water Damage/Restoration Kit Includes:

R6018 Dual Moisture Meter, 8706 Digital Psychrometer, and C-820 Carrying Case

| Model     | Description                      |
|-----------|----------------------------------|
| R6018     | Dual Moisture Meter, Pin/Pinless |
| R6018-KIT | Water Damage/Restoration Kit     |
| R6018-P   | Replacement Electrode Pins       |
| CA-05A    | Soft Carrying Case               |
|           |                                  |