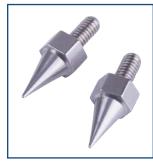

## Dual Moisture Meter, Pin/Pinless Model R6018

R6018-P

## **Features**

- Pin and Pinless functions detect moisture in wood and building materials (sheet rock, cardboard, plaster, concrete and mortar)
- Pinless measurement depth up to 1" (25mm)
- · Classifies moisture status as: low, medium and high
- Audible alert and Data Hold functions
- Built-in measurement verification and battery check
- · Low battery indicator and auto shut-off
- Replaceable pins
- Includes pins, protective cap and battery

## **R6018-KIT**

Water Damage/Restoration Kit Includes:

R6018 Dual Moisture Meter, 8706 Digital Psychrometer, and C-820 Carrying Case

| Model     | Description                      |
|-----------|----------------------------------|
| R6018     | Dual Moisture Meter, Pin/Pinless |
| R6018-KIT | Water Damage/Restoration Kit     |
| R6018-P   | Replacement Electrode Pins       |
| CA-05A    | Soft Carrying Case               |
|           |                                  |