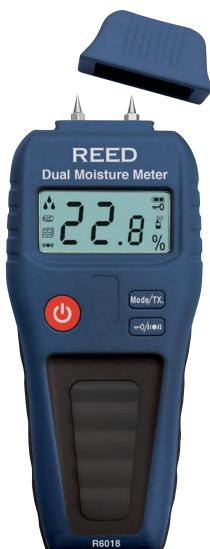

## Dual Moisture Meter, Pin/Pinless Model R6018

R6018-P

## **Features**

- Pin and Pinless functions detect moisture in wood and building materials (sheet rock, cardboard, plaster, concrete and mortar)
- Pinless measurement depth up to 1" (25mm)
- · Classifies moisture status as: low, medium and high
- Audible alert and Data Hold functions
- Built-in measurement verification and battery check
- · Low battery indicator and auto shut-off
- Replaceable pins
- Includes pins, protective cap and battery

## **Specifications**

Measuring Ranges: Pin Mode: 5 to 50% (wood);

1.5 to 33% (building materials) Pinless Mode: O to 99.9% (wood and building materials)

TECHNICAL DATA

Depth Detection: Pin mode: 0.3" (8mm)