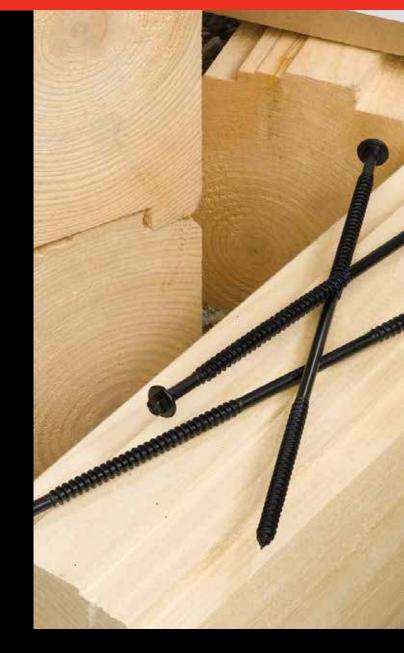

## **LogHog**® Heavy Duty Log Home Fastener

LogHog is a heavy duty structural wood screw, engineered for specific log home construction applications.

With its oversized head, thicker diameter and additional thread, LogHog offers increased draw-down and holding power.

## Features:

- Oversized washer head and increased thread combine for dramatically increased pull-down
- Installs faster and easier than lags & spikes
- Requires no predrilling
- Countersinks into log allowing log to settle naturally
- Draws warped logs down
- Removable and adjustable
- Eliminates jarring and damage caused by a sledge hammer
- Guaranteed corrosion resistance