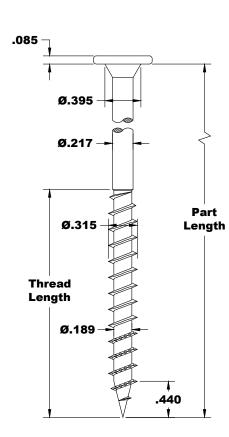

## 5/16" T-STAR PANCAKE HEAD POWERLAGS<sup>®</sup>

- PA

Ø.610

T-40 T-STAR

| Size       | Head Marking | Part   | Thread |
|------------|--------------|--------|--------|
|            | (X.X)        | Length | Length |
| 5/16 x 4"  | 4            | 4.000  | 2.375  |
| 5/16 x 6"  | 6            | 6.000  |        |
| 5/16 x 8"  | 8            | 8.000  |        |
| 5/16 x 9"  | 9            | 9.000  |        |
| 5/16 x 10" | 10           | 10.000 |        |
| 5/16 x 11" | 11           | 11.000 |        |
| 5/16 x 12" | 12           | 12.000 |        |
| 5/16 x 13" | 13           | 13.000 |        |
| 5/16 x 14" | 14           | 14.000 |        |
| 5/16 x 15" | 15           | 15.000 |        |
| 5/16 x 16" | 16           | 16.000 |        |
| 5/16 x 18" | 18           | 18.000 |        |